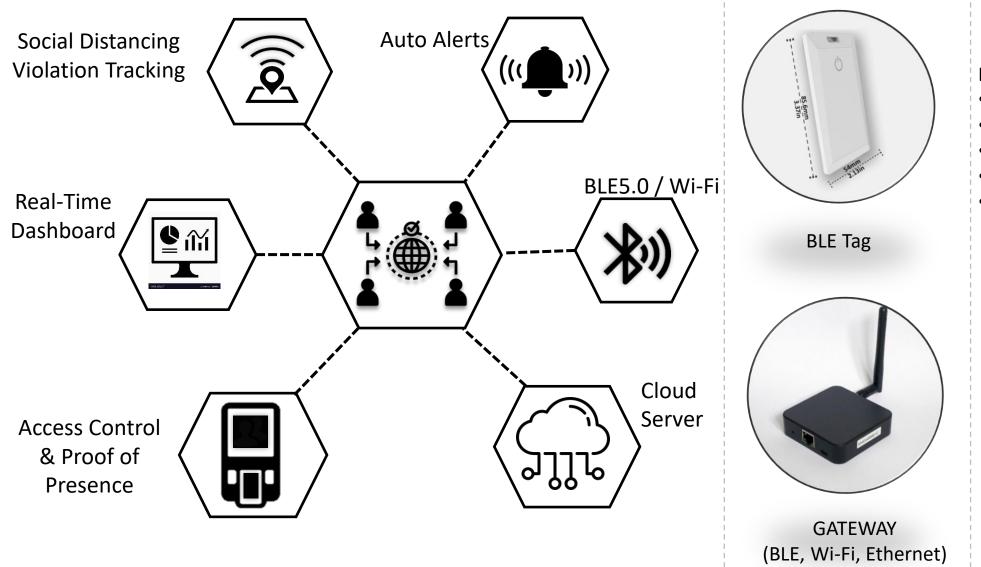

### Solutions – Smart Workplace

#### Features:

- Attendance Tracking
- Geo-fencing
- Asset Tracking
- Social Distance Violations
- Notifications & Alerts