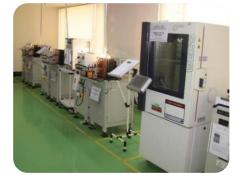

# Capabilities: Manufacturing Facilities

#### Key Features (SMT section)

- Component mounting
  - Min : 0402mm/ 01005 inch
  - Max : 120\*90\*T 30mm
  - Accuracy : 30 Micron
- Component Verification and Traceability
- In line Solder Paste Inspection (Make: Kohyoung)
- 3D Automatic Optical Inspection (Make: Omron)
- Continuous profile monitoring of reflow oven (Make: KIC)
- PCB Cleaning (Make: Unitech)
- ESD (Electrostatic) Control work station
- Clean room with class 100,000
- Nitrogen and lead free compatible soldering
- In line X Ray Machine (Make: Viscom)
- Pin insertion machine (Make: TE P350)
- Selective Soldering (Make: ERSA)
- SAP/ iTAC MES Suite for control & Traceability