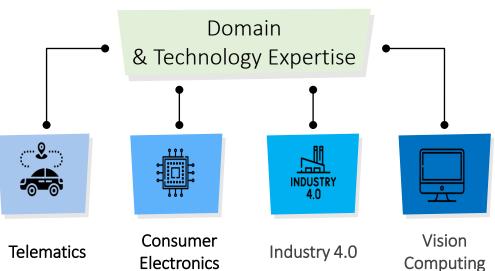

### Research & Development Capabilities

# Research & Development: Hardware, Software and Tools