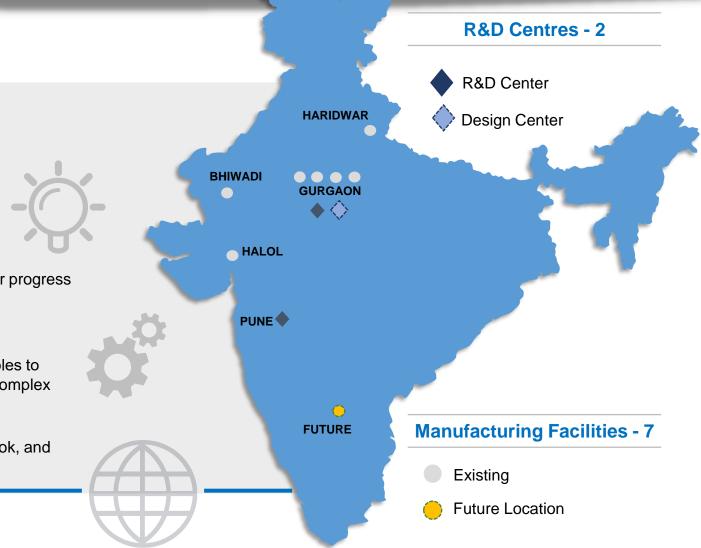

# Capabilities: Manufacturing Facilities

#### Key Features (SMT section)

- Component mounting
  - Min : 0402mm/ 01005 inch
  - Max : 120\*90\*T 30mm
  - Accuracy : 30 Micron
- Component Verification and Traceability
- In line Solder Paste Inspection (Make: Kohyoung)
- 3D Automatic Optical Inspection (Make: Omron)
- Continuous profile monitoring of reflow oven (Make: KIC)
- PCB Cleaning (Make: Unitech)
- ESD (Electrostatic) Control work station
- Clean room with class 100,000
- Nitrogen and lead free compatible soldering
- In line X Ray Machine (Make: Viscom)
- Pin insertion machine (Make: TE P350)
- Selective Soldering (Make: ERSA)
- SAP/ iTAC MES Suite for control & Traceability

### Capabilities: Testing / Validation Facilities

Network, Dark Room, EMI, EMC & ESD

- Digital Call Box
- Analog Call Box
- Air Showers
- ESD checker system
- 100x Microscope
- Profile Tuning Suite
- ESD protected production floors
- Chassis Dynamometer
- Vehicle Cold Chamber
- Electro Magnetic Interference
- Electro Magnetic Compatibility
- Electro-Static Discharge
- Dark Room for camera lens calibration