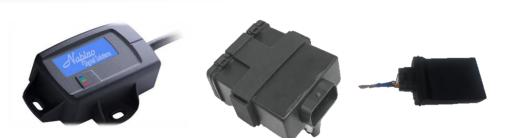

## Solutions – Vehicle Telematics

#### **Key features:**

- Engine ON Detection ٠
- **Battery Status** ٠
- **Real Time Location** ٠
- FOTA ٠
- Accelero & Gyro meter ٠
- **CAN** Transreceiver ٠
- Panic Detection ٠
- Accident Detection ٠
- Tow Detection etc. ٠
- AIS140 automotive standards compliant ٠

#### **Key Benefits:**

- Reduced warranty expenditure
- Early detection of epidemic failures ٠
- Usage based business models for Vehicle Insurance & AMC ٠
- Analysis of the driving pattern of the drivers ٠

| Parameters                 | Specs        |
|----------------------------|--------------|
| Microcontroller            | 16 bit       |
| GSM                        | 2G /GPRS     |
| GPS                        | GNSS         |
| Flash                      | 128M         |
| Accelerometer              | 3D           |
| Gyroscope                  | 3D           |
| Bluetooth                  | BT/BLE       |
| Firmware on the air (FOTA) | Yes          |
| IP                         | IP 67        |
| Internal battery backup    | Yes          |
| Operating Temperature      | -20 to 60 °C |
| Communication              | CAN 2.0      |
| AIS 140                    | Yes          |