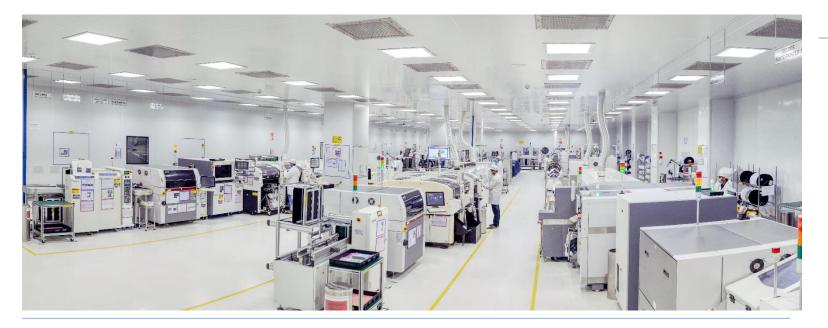

# Capabilities: Manufacturing Facilities

#### Key Features (SMT section)

- Component mounting
  - Min : 0402mm/ 01005 inch
  - Max : 120\*90\*T 30mm
  - Accuracy : 30 Micron
- Component Verification and Traceability
- In line Solder Paste Inspection (Make: Kohyoung)
- 3D Automatic Optical Inspection (Make: Omron)
- Continuous profile monitoring of reflow oven (Make: KIC)
- PCB Cleaning (Make: Unitech)
- ESD (Electrostatic) Control work station
- Clean room with class 100,000
- Nitrogen and lead free compatible soldering
- In line X Ray Machine (Make: Viscom)
- Pin insertion machine (Make: TE P350)
- Selective Soldering (Make: ERSA)
- SAP/ iTAC MES Suite for control & Traceability